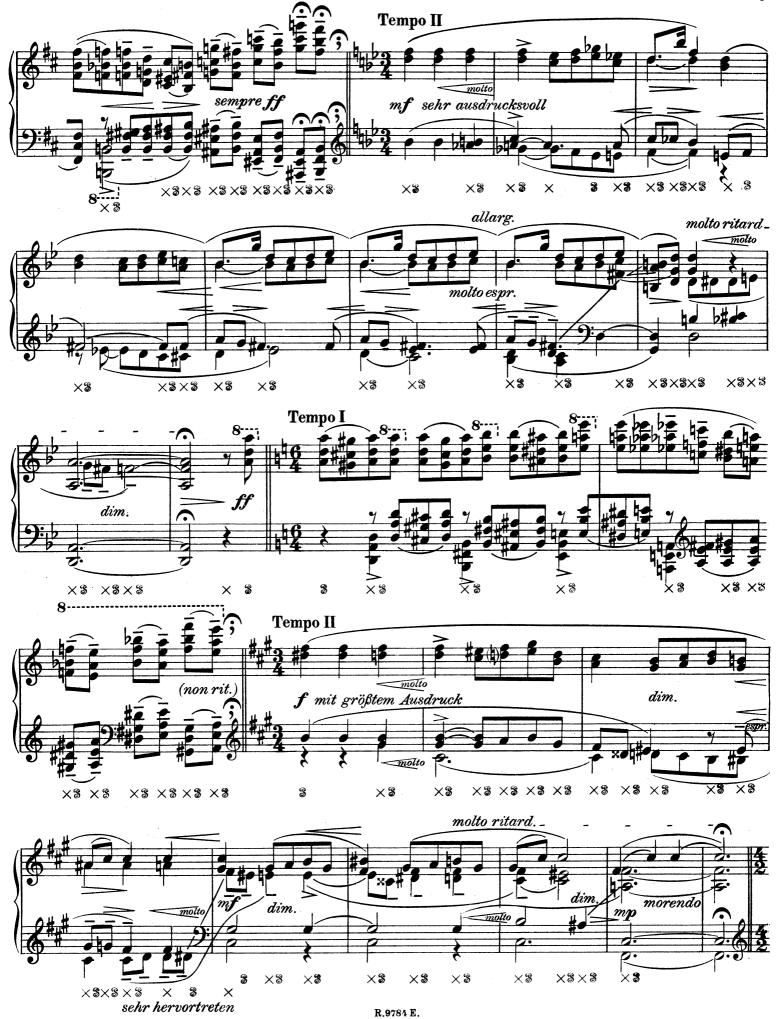

This rare piece of music was located, copied and scanned by Alfred Forkel ("alfor").

Please respect existing copyrights!

Please respect the labour that was necessary to create the file.

It is intended only for your personal use.

Thank you!

## VARIATIONEN ÜBER EIN EIGENES THEMA

FÜR KLAVIER

VON

## ILSE FROMM-MICHAELS

op. 8

30 336

M. 3.50 n.



**Musik** backerel



Aufführungsrecht vorbehalten

Verlag und Eigentum für alle Länder:

RIES & ERLER G.M.B.H., BERLIN

Aufführungsrecht vorbehalten

## Variationen über ein eigenes Thema



Verlag und Eigentum für alle Länder: Ries & Erler GmbH, Berlin









R. 9784 E.



<sup>\*</sup> Sehr breit arpeggieren









R. 9784 E.





R. 9784 E.

scharf



R. 9784 E.



R.9784 E.



R. 9784 E.



R. 9784 E.



R. 9784 E.