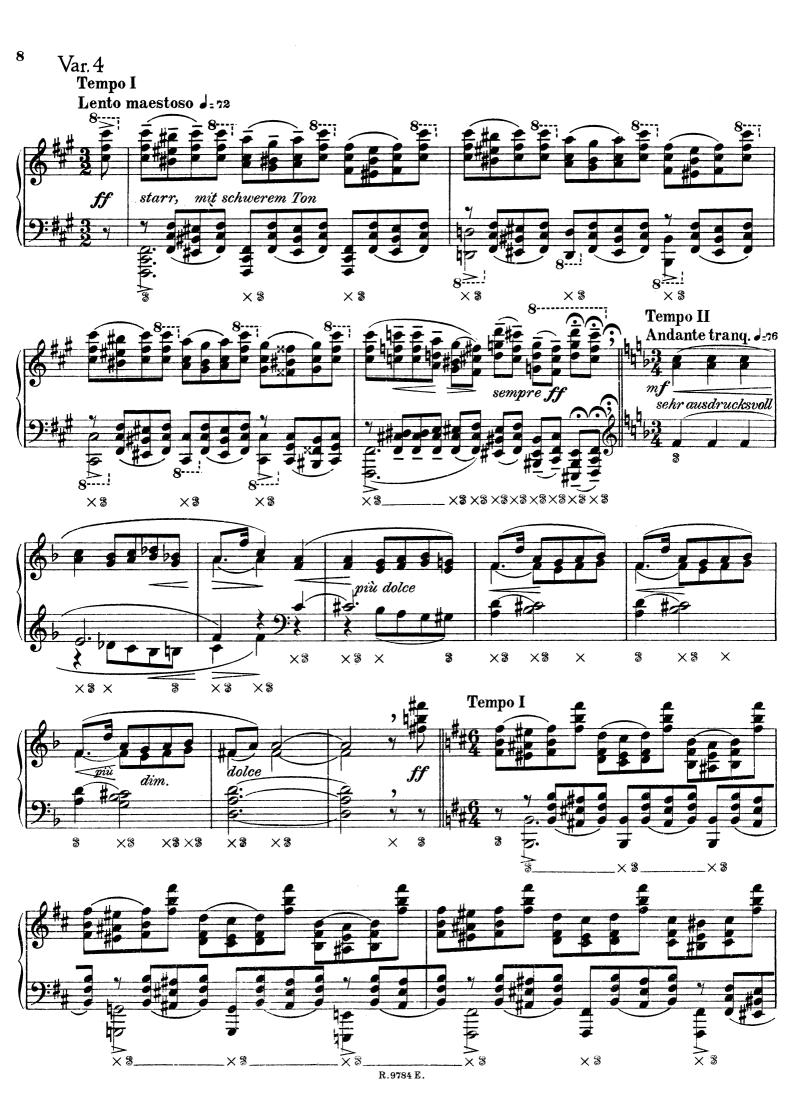

This rare piece of music was located, copied and scanned by Alfred Forkel ("alfor").

Please respect existing copyrights!

Please respect the labour that was necessary to create the file.

It is intended only for your personal use.

Thank you!

## VARIATIONEN ÜBER EIN EIGENES THEMA

FÜR KLAVIER

VON

## ILSE FROMM-MICHAELS

op. 8

30 336

M. 3.50 n.



**Musik** backerel



Aufführungsrecht vorbehalten

Verlag und Eigentum für alle Länder:

RIES & ERLER G.M.B.H., BERLIN

Aufführungsrecht vorbehalten

## Variationen über ein eigenes Thema



Verlag und Eigentum für alle Länder: Ries & Erler GmbH, Berlin









R. 9784 E.



<sup>\*</sup> Sehr breit arpeggieren









R. 9784 E.





R. 9784 E.

scharf



R. 9784 E.



R.9784 E.



R. 9784 E.



R. 9784 E.



R. 9784 E.