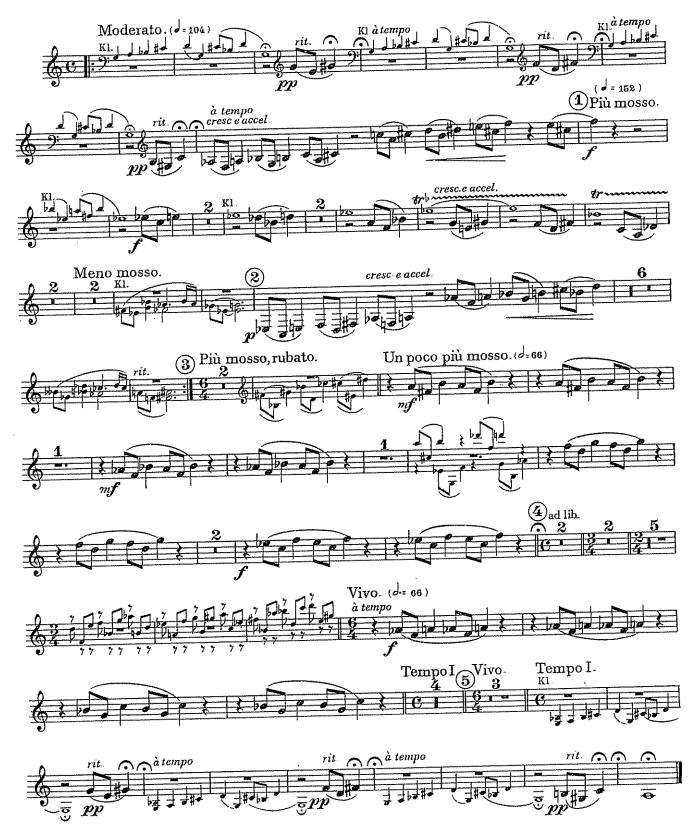

### CONCERTINO.

I. Tacet. (Corno e Piano)

1

ţ

H M 371/CL

## Clarinetto m B.

H M 371/Cl

3

H.M 871/Cl