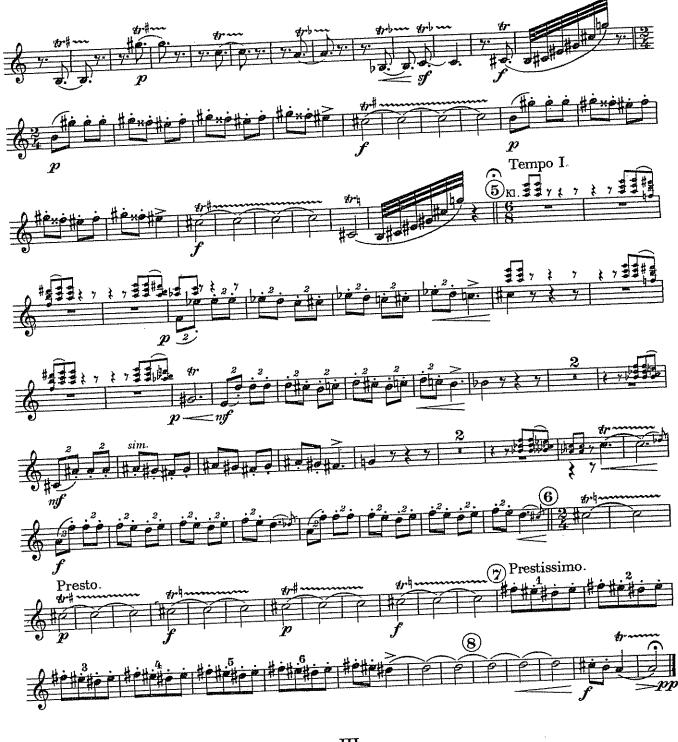

### CONCERTINO.

I. Tacet. (Corno e Piano)

1

ţ

H M 371/CL

## Clarinetto m B.

H M 371/Cl

3

H.M 871/Cl