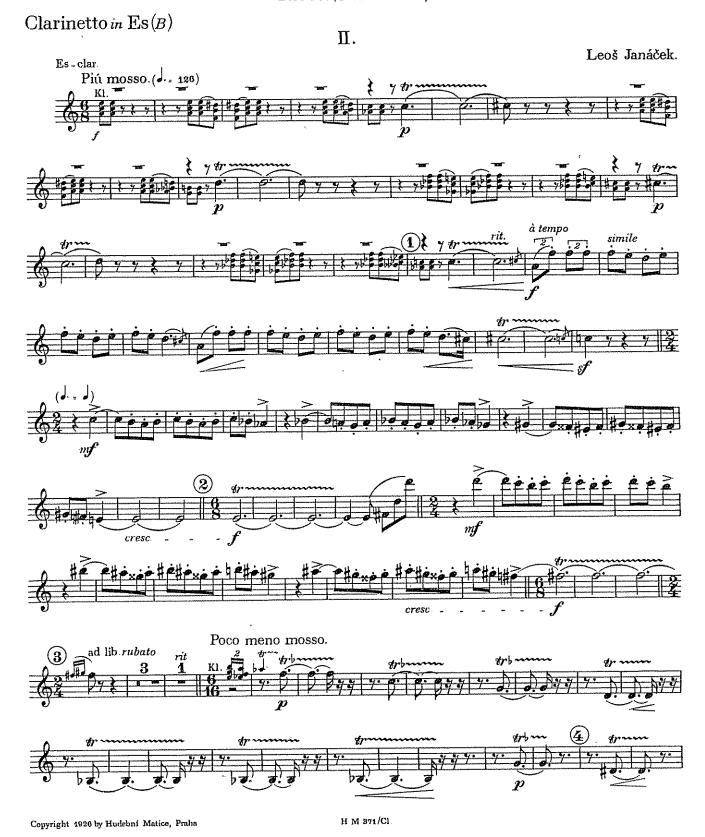

### CONCERTINO.

I. Tacet. (Corno e Piano)

1

ţ

H M 371/CL

## Clarinetto m B.

H M 371/Cl

3

H.M 871/Cl