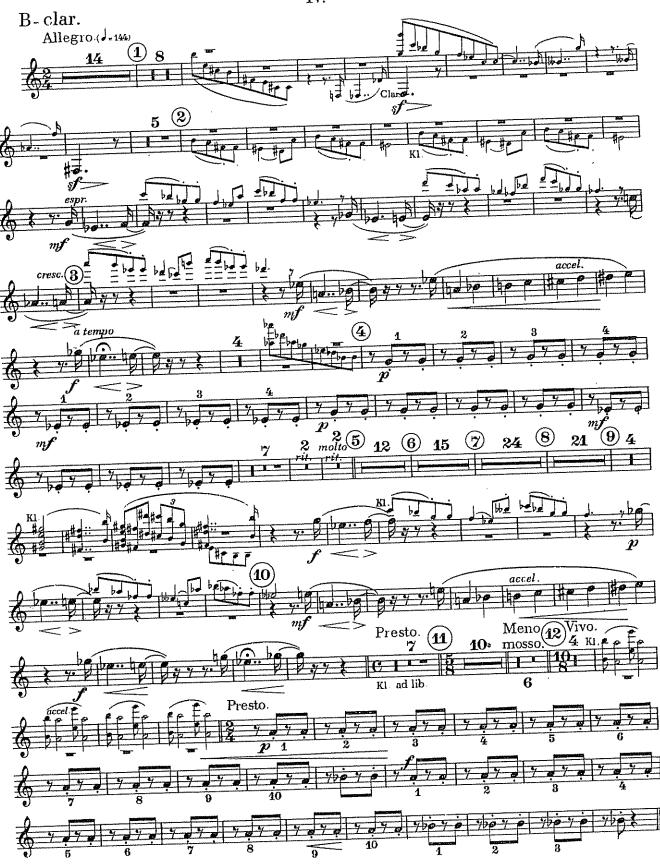

### CONCERTINO.

I. Tacet. (Corno e Piano)

1

ţ

H M 371/CL

## Clarinetto m B.

H M 371/Cl

3

H.M 871/Cl