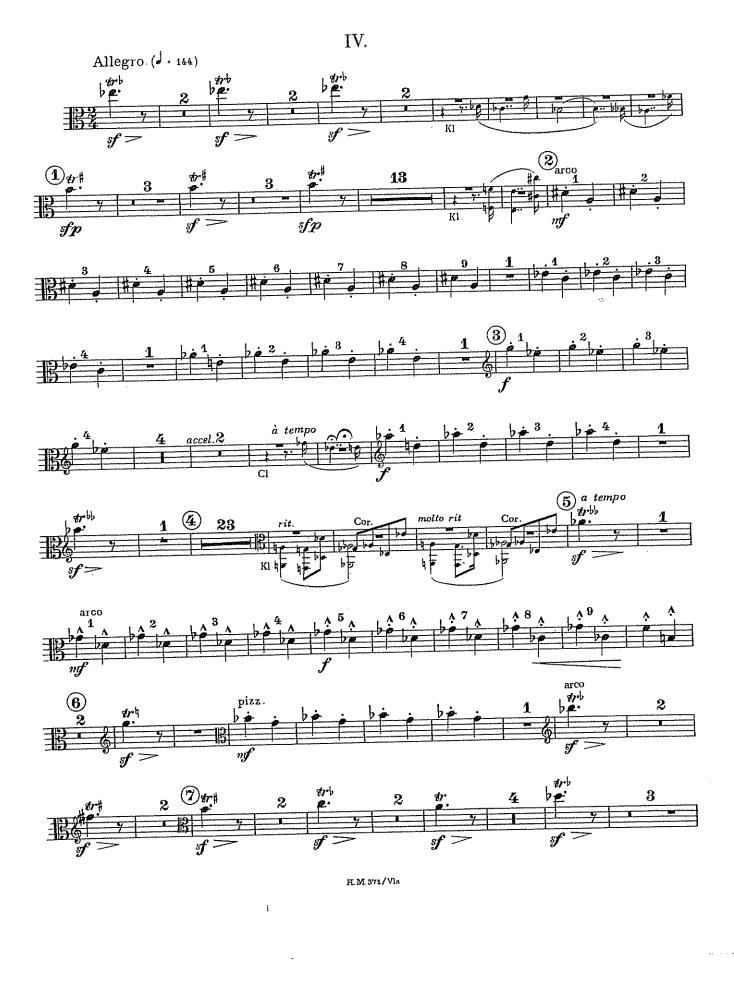

# CONCERTINO.

I.

Tacet. (Corno e Piano.)

Leoš Janáček.

Viola.

III.

Copyright 1926 by Hudebni Matice. Praha

H M 871/ Via

Viola.

H M 871/Vla

 $\mathbf{2}$ 

H M 371/Via

Jonny Jones