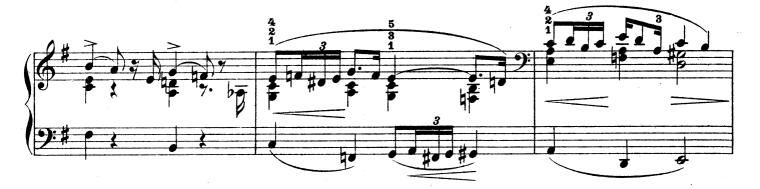

| 56  |
| Op. 52. | Nº 1.          | Sonatine.   |         | E moll                                | 62  |
| Op. 52. | Nº 2.          | Sona        | tine.   | B dur                                 | 72  |

Inhalt.



<del>৻</del>৻৻

## Miss Helen Hopekirk zugeeignet. ZWEI MENUETTE.





Edition Peters.













































2.











Edition Peters.

























## Phantasiestücke.













Edition Peters.

































































.











Allegretto.







Edition Peters.

2.





















Edition Peters.

•











3.















•







































## Phantasiestücke.

4.











Edition Peters.



.









6550



































































6.











Edition Peters.

6550