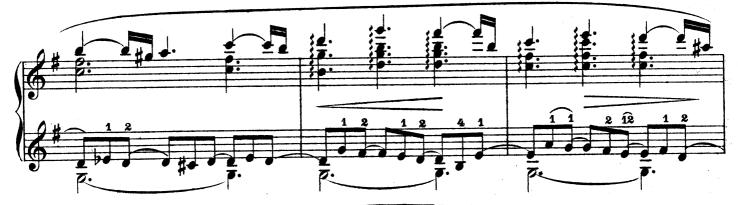

| 56  |
| Op. 52. | Nº 1.          | Sonatine.   |         | E moll                                | 62  |
| Op. 52. | Nº 2.          | Sona        | tine.   | B dur                                 | 72  |

Inhalt.



<del>৻</del>৻৻

## Miss Helen Hopekirk zugeeignet. ZWEI MENUETTE.





Edition Peters.













































2.











Edition Peters.

























## Phantasiestücke.













Edition Peters.

































































.











Allegretto.







Edition Peters.

2.





















Edition Peters.

•











3.















•







































## Phantasiestücke.

4.











Edition Peters.



.









6550



































































6.











Edition Peters.

6550