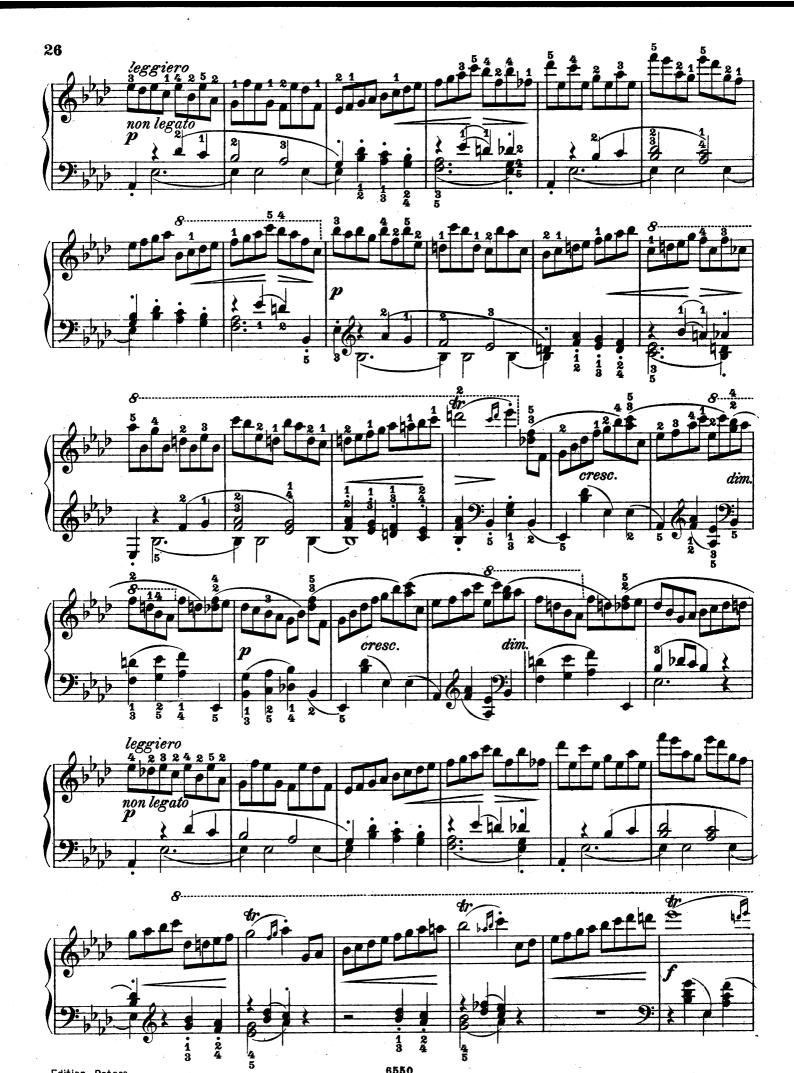

ntella. |         | G moll                                | 46  |
| Op. 51. | Nº 2.          | Polonaise.  |         | Cis moll                              | 56  |
| Op. 52. | Nº 1.          | Sonatine.   |         | E moll                                | 62  |
| Op. 52. | Nº 2.          | Sona        | tine.   | B dur                                 | 72  |

Inhalt.



<del>৻</del>৻৻

## Miss Helen Hopekirk zugeeignet. ZWEI MENUETTE.





Edition Peters.













































2.











Edition Peters.

























## Phantasiestücke.













Edition Peters.

































































.











Allegretto.







Edition Peters.

2.





















Edition Peters.

•











3.















•







































## Phantasiestücke.

4.











Edition Peters.



.









6550



































































6.











Edition Peters.

6550