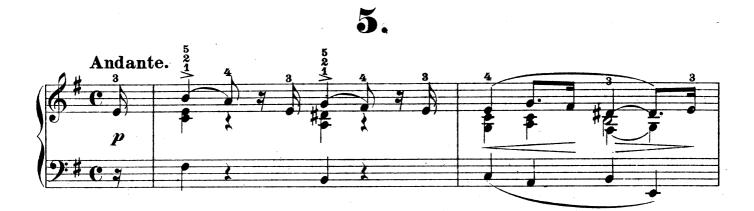

| 56  |
| Op. 52. | Nº 1.          | Sonatine.   |         | E moll                                | 62  |
| Op. 52. | Nº 2.          | Sona        | tine.   | B dur                                 | 72  |

Inhalt.



<del>৻</del>৻৻

## Miss Helen Hopekirk zugeeignet. ZWEI MENUETTE.





Edition Peters.













































2.











Edition Peters.

























## Phantasiestücke.













Edition Peters.

































































.











Allegretto.







Edition Peters.

2.





















Edition Peters.

•











3.















•







































## Phantasiestücke.

4.











Edition Peters.



.









6550



































































6.











Edition Peters.

6550