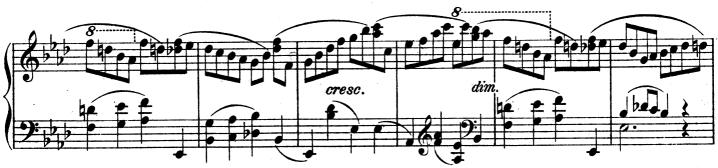

la. |         | G moll                                | 46  |
| Op. 51. | Nº 2.          | Polonaise.  |         | Cis moll                              | 56  |
| Op. 52. | Nº 1.          | Sonatine.   |         | E moll                                | 62  |
| Op. 52. | Nº 2.          | Sona        | tine.   | B dur                                 | 72  |

Inhalt.



<del>৻</del>৻৻

## Miss Helen Hopekirk zugeeignet. ZWEI MENUETTE.





Edition Peters.













































2.











Edition Peters.

























## Phantasiestücke.













Edition Peters.

































































.











Allegretto.







Edition Peters.

2.





















Edition Peters.

•











3.















•







































## Phantasiestücke.

4.











Edition Peters.



.









6550



































































6.











Edition Peters.

6550