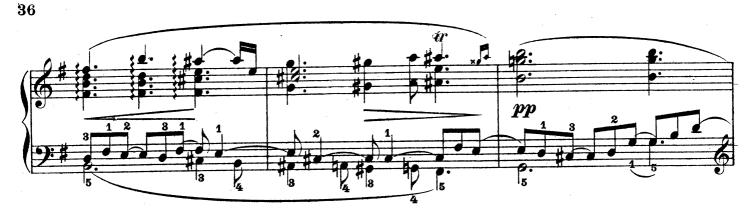

| 56  |
| Op. 52. | Nº 1.          | Sonatine.   |         | E moll                                | 62  |
| Op. 52. | Nº 2.          | Sona        | tine.   | B dur                                 | 72  |

Inhalt.



<del>৻</del>৻৻

## Miss Helen Hopekirk zugeeignet. ZWEI MENUETTE.





Edition Peters.













































2.











Edition Peters.

























## Phantasiestücke.













Edition Peters.

































































.











Allegretto.







Edition Peters.

2.





















Edition Peters.

•











3.















•







































## Phantasiestücke.

4.











Edition Peters.



.









6550



































































6.











Edition Peters.

6550