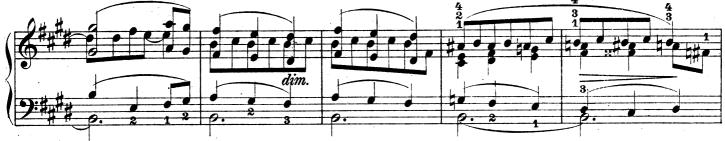

| Nº 4.       | As dur  | · · · · · · · · · · · · · · · · · · · | 30  |
| · ·     |                | Nº 5.       | E moll  |                                       | 85  |
|         |                | Nº 6.       | H dur   |                                       | 39  |
| Op. 51. | Nº 1.          | Tarantella. |         | G moll                                | 46  |
| Op. 51. | Nº 2.          | Polonaise.  |         | Cis moll                              | 56  |
| Op. 52. | Nº 1.          | Sonatine.   |         | E moll                                | 62  |
| Op. 52. | Nº 2.          | Sona        | tine.   | B dur                                 | 72  |

Inhalt.



<del>৻</del>৻৻

## Miss Helen Hopekirk zugeeignet. ZWEI MENUETTE.





Edition Peters.













































2.











Edition Peters.

























## Phantasiestücke.













Edition Peters.

































































.











Allegretto.







Edition Peters.

2.





















Edition Peters.

•











3.















•







































## Phantasiestücke.

4.











Edition Peters.



.









6550



































































6.











Edition Peters.

6550