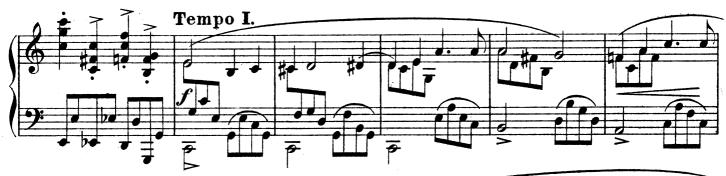

| 46  |
| Op. 51. | Nº 2.          | Polonaise.  |         | Cis moll                              | 56  |
| Op. 52. | Nº 1.          | Sonatine.   |         | E moll                                | 62  |
| Op. 52. | Nº 2.          | Sona        | tine.   | B dur                                 | 72  |

Inhalt.



<del>৻</del>৻৻

## Miss Helen Hopekirk zugeeignet. ZWEI MENUETTE.





Edition Peters.













































2.











Edition Peters.

























## Phantasiestücke.













Edition Peters.

































































.











Allegretto.







Edition Peters.

2.





















Edition Peters.

•











3.















•







































## Phantasiestücke.

4.











Edition Peters.



.









6550



































































6.











Edition Peters.

6550