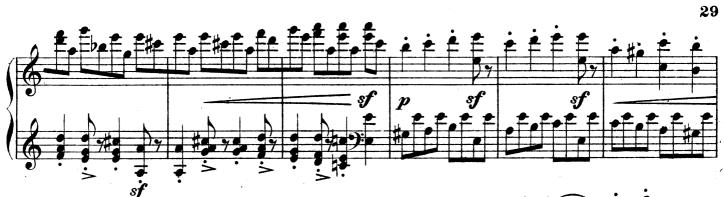

| 46  |
| Op. 51. | Nº 2.          | Polonaise.  |         | Cis moll                              | 56  |
| Op. 52. | Nº 1.          | Sonatine.   |         | E moll                                | 62  |
| Op. 52. | Nº 2.          | Sona        | tine.   | B dur                                 | 72  |

Inhalt.



<del>৻</del>৻৻

## Miss Helen Hopekirk zugeeignet. ZWEI MENUETTE.





Edition Peters.













































2.











Edition Peters.

























## Phantasiestücke.













Edition Peters.

































































.











Allegretto.







Edition Peters.

2.





















Edition Peters.

•











3.















•







































## Phantasiestücke.

4.











Edition Peters.



.









6550



































































6.











Edition Peters.

6550