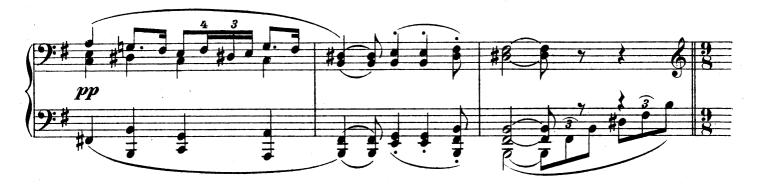

| 56  |
| Op. 52. | Nº 1.          | Sonatine.   |         | E moll                                | 62  |
| Op. 52. | Nº 2.          | Sona        | tine.   | B dur                                 | 72  |

Inhalt.



<del>৻</del>৻৻

## Miss Helen Hopekirk zugeeignet. ZWEI MENUETTE.





Edition Peters.













































2.











Edition Peters.

























## Phantasiestücke.













Edition Peters.

































































.











Allegretto.







Edition Peters.

2.





















Edition Peters.

•











3.















•







































## Phantasiestücke.

4.











Edition Peters.



.









6550



































































6.











Edition Peters.

6550