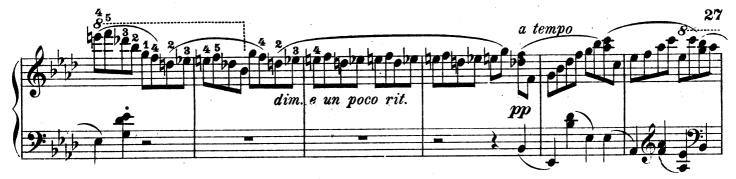

ella. |         | G moll                                | 46  |
| Op. 51. | Nº 2.          | Polonaise.  |         | Cis moll                              | 56  |
| Op. 52. | Nº 1.          | Sonatine.   |         | E moll                                | 62  |
| Op. 52. | Nº 2.          | Sona        | tine.   | B dur                                 | 72  |

Inhalt.



<del>৻</del>৻৻

## Miss Helen Hopekirk zugeeignet. ZWEI MENUETTE.





Edition Peters.













































2.











Edition Peters.

























## Phantasiestücke.













Edition Peters.

































































.











Allegretto.







Edition Peters.

2.





















Edition Peters.

•











3.















•







































## Phantasiestücke.

4.











Edition Peters.



.









6550



































































6.











Edition Peters.

6550