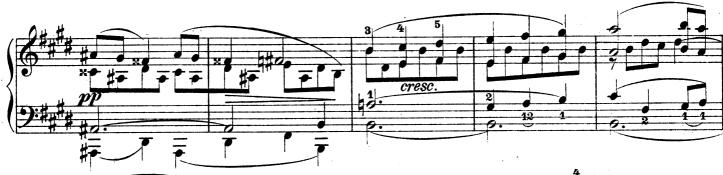

|                | Nº 4.       | As dur  | · · · · · · · · · · · · · · · · · · · | 30  |
| · ·     |                | Nº 5.       | E moll  |                                       | 85  |
|         |                | Nº 6.       | H dur   |                                       | 39  |
| Op. 51. | Nº 1.          | Tarantella. |         | G moll                                | 46  |
| Op. 51. | Nº 2.          | Polonaise.  |         | Cis moll                              | 56  |
| Op. 52. | Nº 1.          | Sonatine.   |         | E moll                                | 62  |
| Op. 52. | Nº 2.          | Sona        | tine.   | B dur                                 | 72  |

Inhalt.



<del>৻</del>৻৻

## Miss Helen Hopekirk zugeeignet. ZWEI MENUETTE.





Edition Peters.













































2.











Edition Peters.

























## Phantasiestücke.













Edition Peters.

































































.











Allegretto.







Edition Peters.

2.





















Edition Peters.

•











3.















•







































## Phantasiestücke.

4.











Edition Peters.



.









6550



































































6.











Edition Peters.

6550