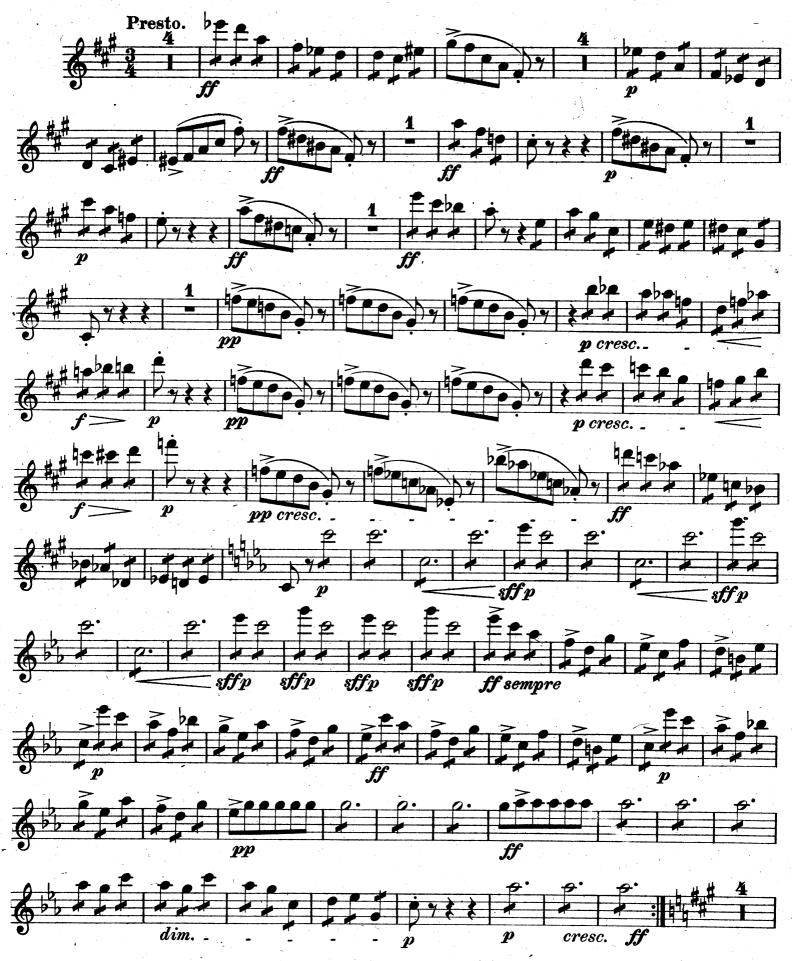

rstr. 36/38

(Standard palota)

Copyright 1918 by Francis Bárd & Son, Budapest.

All performing rights strictly reserved.

Nachdruck verboten laut dem russischen Autorengesetz vom 20. März 1911.
Перепечатка воспрещается (россійскій ваконъ объ авторскомъ правіз отъ 20. марта 1911. г.)

# Sonate Nº 2.

(Fis mol1.)



Copyright 1918 by Francis Bard & Son, Badapest. Перепечаетка воспрещается (россійскій законъ объ авторскомъ прав'в отъ 20. марта 1911 г.) В. Г. Б. 2142.





R FF 9449

















### II.











B. F. F. 2142















### IV.



B. F. F. 2142.





B. F. F. 2142





R.F.F. 2142









B. F. F. 2142









B. F. F. 2142.









B. F. F. 2142.



B. F. F. 2142.







B. F. F. 2142.



B. F. F. 2142



## Sonate Nº 2.

(Fis moll.)

## Violine.







## II.





D T T 0480







B. F. F. 2142.









B F F 2442