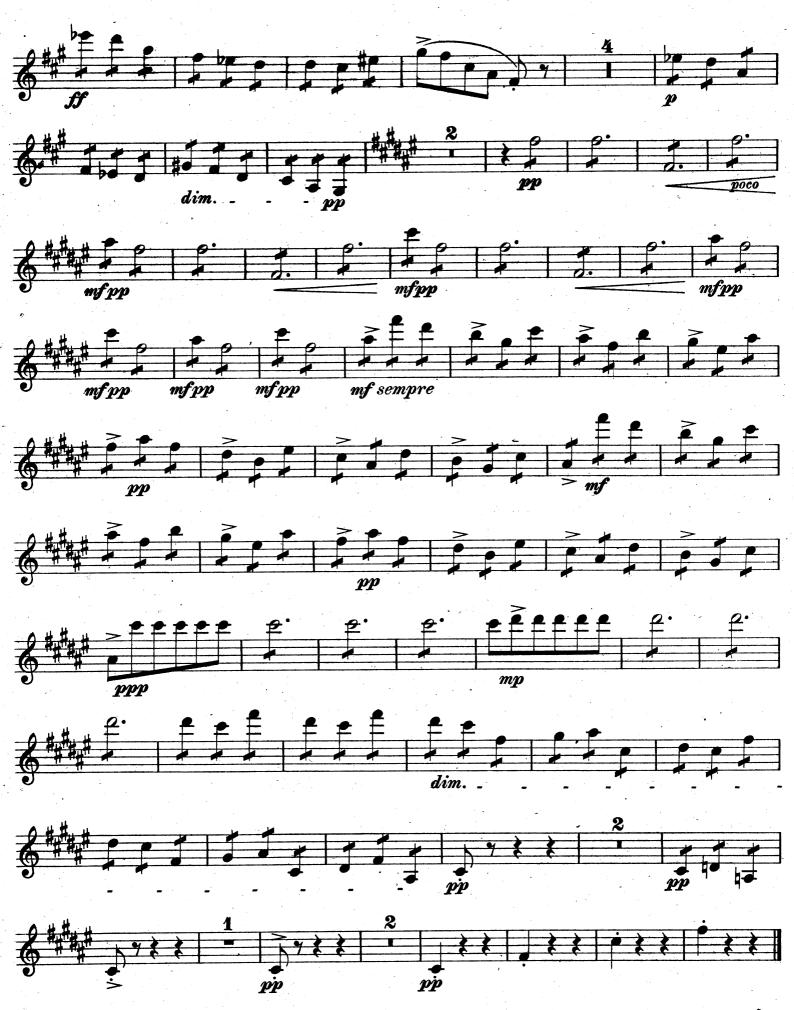

tr. 36/38

(Standard palota)

Copyright 1918 by Francis Bárd & Son, Budapest.

All performing rights strictly reserved.

Nachdruck verboten laut dem russischen Autorengesetz vom 20. März 1911.
Перепечатка воспрещается (россійскій ваконъ объ авторскомъ правіз отъ 20. марта 1911. г.)

# Sonate Nº 2.

(Fis mol1.)



Copyright 1918 by Francis Bard & Son, Badapest. Перепечаетка воспрещается (россійскій законъ объ авторскомъ прав'в отъ 20. марта 1911 г.) В. Г. Б. 2142.





R FF 9449

















### II.











B. F. F. 2142















### IV.



B. F. F. 2142.





B. F. F. 2142





R.F.F. 2142









B. F. F. 2142









B. F. F. 2142.









B. F. F. 2142.



B. F. F. 2142.







B. F. F. 2142.



B. F. F. 2142



## Sonate Nº 2.

(Fis moll.)

## Violine.







## II.





D T T 0480







B. F. F. 2142.









B F F 2442