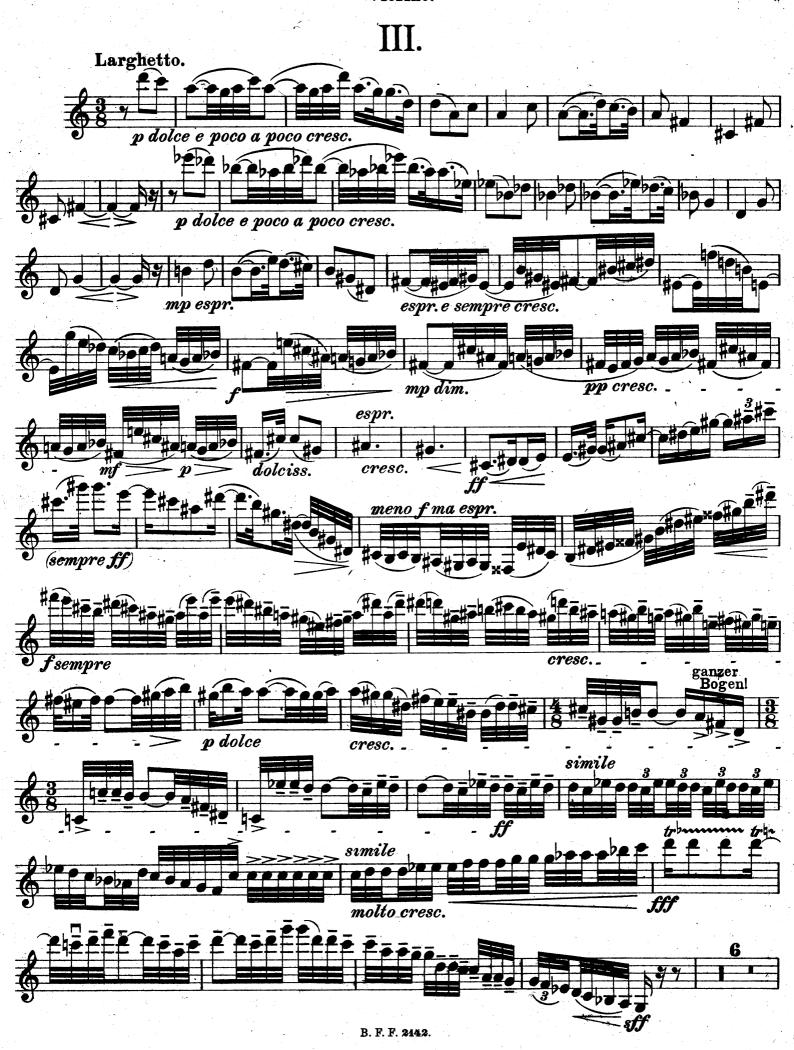

andard palota)

Copyright 1918 by Francis Bárd & Son, Budapest.

All performing rights strictly reserved.

Nachdruck verboten laut dem russischen Autorengesetz vom 20. März 1911.
Перепечатка воспрещается (россійскій ваконъ объ авторскомъ правіз отъ 20. марта 1911. г.)

# Sonate Nº 2.

(Fis mol1.)



Copyright 1918 by Francis Bard & Son, Badapest. Перепечаетка воспрещается (россійскій законъ объ авторскомъ прав'в отъ 20. марта 1911 г.) В. Г. Б. 2142.





R FF 9449

















### II.











B. F. F. 2142















### IV.



B. F. F. 2142.





B. F. F. 2142





R.F.F. 2142









B. F. F. 2142









B. F. F. 2142.









B. F. F. 2142.



B. F. F. 2142.







B. F. F. 2142.



B. F. F. 2142



## Sonate Nº 2.

(Fis moll.)

## Violine.







## II.





D T T 0480







B. F. F. 2142.









B F F 2442