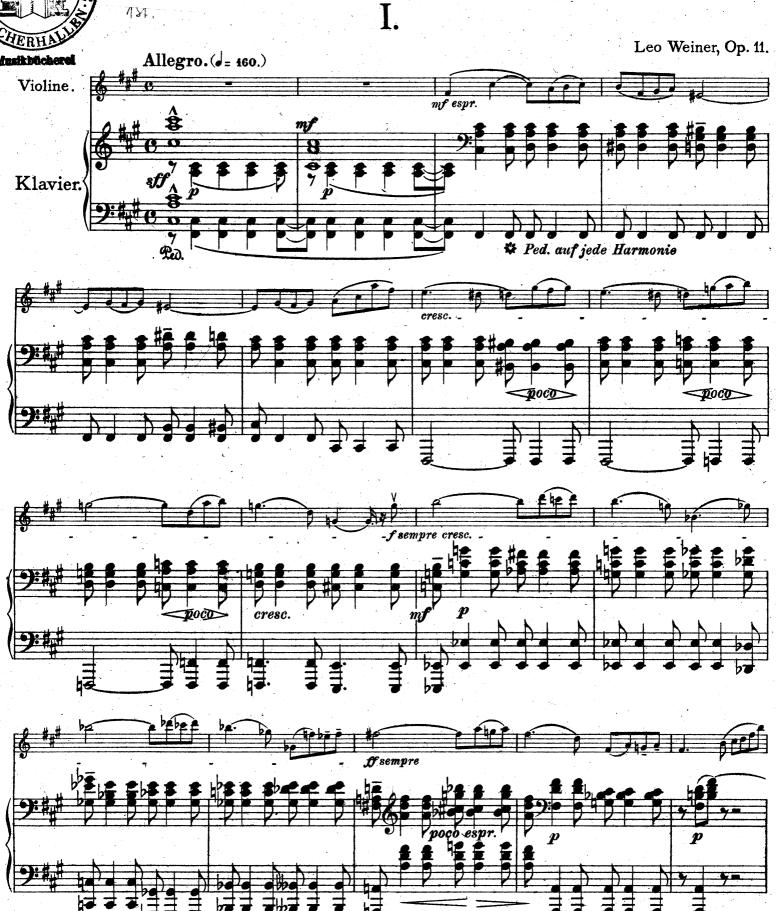

# Sonate Nº 2.

(Fis mol1.)

Copyright 1918 by Francis Bard & Son, Badapest. Перепечаетка воспрещается (россійскій законъ объ авторскомъ прав'в отъ 20. марта 1911 г.) В. Г. Б. 2142.

R FF 9449

## Sonate Nº 2.

(Fis moll.)

## Violine.